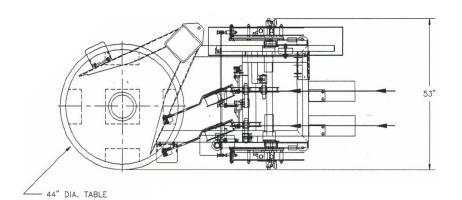

#### **TABLE DIAMETER**

44 Inches

#### **FEEDER TRAVEL**

26 Inches Vertical From Table