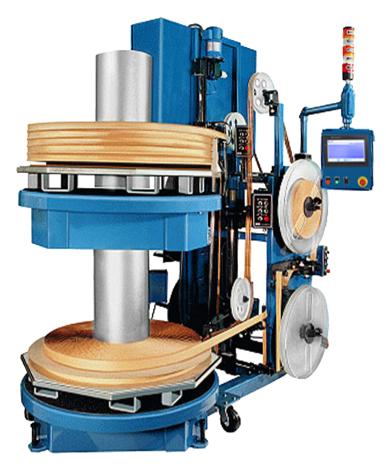

## **Wyndmaster 550T**

#### **FEATURES**

- Dual Table Platform with Non-Skid Surface
- CW or CCW Operation
- Variable Feed Rate
- Ultrasonic Loop Control

#### **OPTIONS**

- Custom Product Tooling
- Single Spindle Paper Interleaf Payout
- Dual Spindle Paper Interleaf with Auto Splice (Shown)