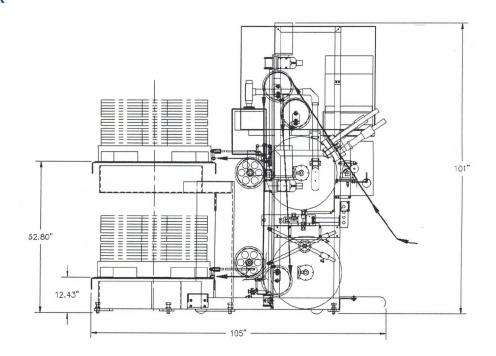

ration
- Variable Feed Rate
- Ultrasonic Loop Control

#### **OPTIONS**

- Custom Product Tooling
- Single Spindle Paper Interleaf Payout
- Dual Spindle Paper Interleaf with Auto Splice (Shown)









# Wyndmaster 550T

### **Specifications**

#### **POWER REQUIREMENTS**

208 VAC 3 Phase @ 20 Amps per Leg

#### **FEED RATE CAPABILITY**

120 FPM @ 9" Diameter Core-Standard (Others Available Upon Request)

#### **MATERIAL WIDTH (MAX)**

2.5 Inches

#### **TABLE DIAMETER**

44 Inches

#### PALLET CAPACITY

4500 Pounds

#### **FEEDER TRAVEL**

26 Inches Vertical From Table

#### **TABLE ROTATION**

CW or CCW -Switch Selectable

#### **TABLE SPINDLE MOTOR**

1750 RPM, 1 HP

#### **PAINT COLOR**

Vista Green (Per Customer Requirements)

#### **PRODUCT FEED**

Left to right or Right to left