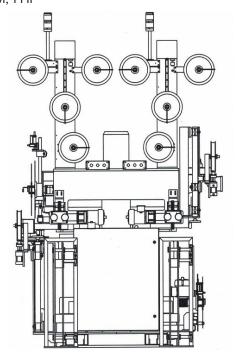

# Wyndmaster 550P

# Horizontal Pallet Winding System Dual Strip Payout

### **FEATURES**

- Dual Table Platform with Non-Skid Surface
- CW or CCW Operation
- Variable Feed Rate
- Ultrasonic Loop Control

### **OPTIONS**

- Custom Product Tooling
- Single or Two Spindle Paper Interleaf Take-up