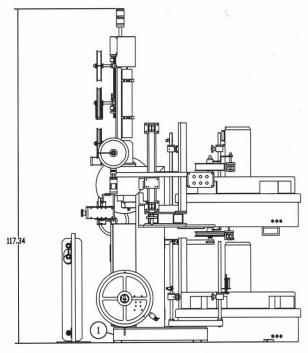

ace
- CW or CCW Operation
- Variable Feed Rate
- Ultrasonic Loop Control

### **OPTIONS**

- Custom Product Tooling
- Single or Two Spindle Paper Interleaf Take-up









# Wyndmaster 550P

## **Specifications**

#### **POWER REQUIREMENTS**

240 VAC 1 Phase @ 30 Amps

#### **FEED RATE CAPABILITY**

120 FPM @ 9" Diameter Core-Standard (Others Available Upon Request)

### **MATERIAL WIDTH (MAX)**

2.5 Inches

#### **TABLE DIAMETER**

44 Inches

#### PALLET CAPACITY

4500 Pounds

#### **FEED TRAVEL**

26 Inches Vertical From Table

#### **TABLE ROTATION**

CW or CCW - Switch Selectable

#### **TABLE SPINDLE MOTOR**

1750 RPM, 1 HP



#### **AIR SUPPLY**

80 PSI @ < 5SCFM

#### **PAINT COLOR**

Vista Green (Per Customer Requirements)

#### **PRODUCT FEED**

Left to right or Right to left