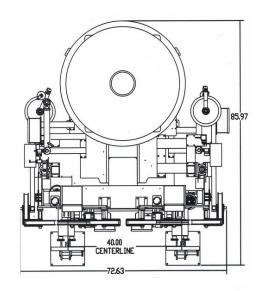

rface
- CW or CCW Operation
- Variable Feed Rate
- Ultrasonic Loop Control

### **OPTIONS**

- Custom Product Tooling
- Single or Two Spindle Paper Interleaf Take-up









# Wyndmaster 550P

## **Specifications**

#### **POWER REQUIREMENTS**

240 VAC 1 Phase @ 30 Amps

#### **FEED RATE CAPABILITY**

120 FPM @ 9" Diameter Core-Standard (Others Available Upon Request)

### **MATERIAL WIDTH (MAX)**

2.5 Inches

#### **TABLE DIAMETER**

44 Inches

#### PALLET CAPACITY

4500 Pounds

#### **FEED TRAVEL**

26 Inches Vertical From Table

#### **TABLE ROTATION**

CW or CCW - Switch Selectable

#### **TABLE SPINDLE MOTOR**

1750 RPM, 1 HP



#### **AIR SUPPLY**

80 PSI @ < 5SCFM

#### **PAINT COLOR**

Vista Green (Per Customer Requirements)

#### **PRODUCT FEED**

Left to right or Right to left