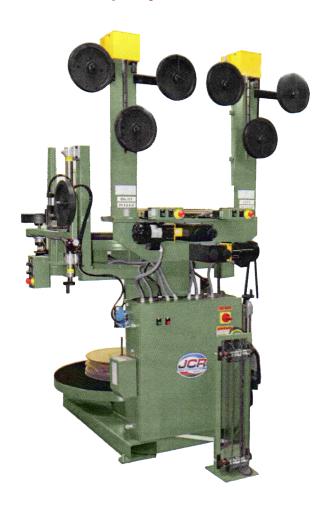

# Wyndmaster 550P

# Horizontal Pallet Winding System Dual Strip Payout

### **FEATURES**

- Dual Table Platform with Non-Skid Surface
- CW or CCW Operation
- Variable Feed Rate
- Ultrasonic Loop Control

### **OPTIONS**

- Custom Product Tooling
- Single or Two Spindle Paper Interleaf Take-up