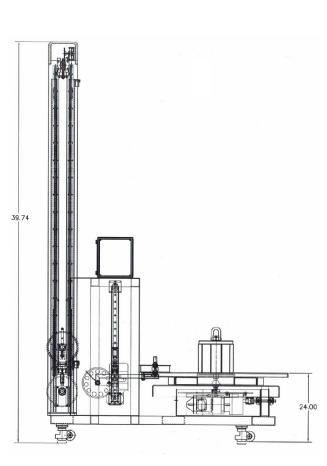

# Wyndmaster 510 with Accumulator

Horizontal Pallet Winding System Single Strip Take-up

# Wyndmaster 510 with Accumulator Specifications

26 Inches

50 Inches

120 Feet

**AIR SUPPLY** 

80PSI @ 5 SCFM

**TOTAL LAYER HEIGHT** 

**ACCUMULATOR CAPACITY** 