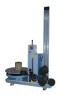

# Wyndmaster 510 with Accumulator Specifications

26 Inches

50 Inches

120 Feet

**AIR SUPPLY** 

80PSI @ 5 SCFM

**TOTAL LAYER HEIGHT** 

**ACCUMULATOR CAPACITY** 

PALLET DIAMETER

POWER REQUIREMENTS 120 VAC, 20A

ROTATION CW or CCW

MATERIAL WIDTH (MAX) 2.1 Inch (other available upon request)

# TABLE DIAMETER

44 Inches