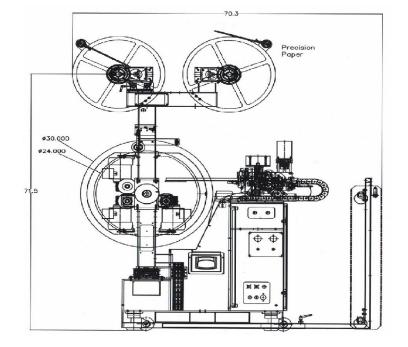

# Wyndmaster 324P Four Spindle Automatic Take-up System

# **FEATURES**

- Automatic Cut and Transfer
- Overwind Operation
- Non-Contact Loop Control
- Single Strip Operation
- Four Reel Capacity
- Programmable Paper Tension
- Four Spindle Operator Start Paper Interleaf
- Tangential Product Feeder
- Part Counter with Operator Alert System
- Programmable Operator Interface with Diagnostics
- Quick Release Reel Flanges
- Sample Strip with Programmable Cut Location

### **MATERIAL WIDTH (MAX)**

3 Inches (others available on request)

#### **REEL DIAMETER (MAX)**

36 Inches (others available on request)

## FEED RATE CAPABILITY

800 IPM

## **REEL CENTER CORE**

5.0 inches (others available upon request)

#### SPINDLE MOTORS 76 RPM, 1/8 HP, DC

SPINDLE DIAMETER

0.75 Inches (Standard, others available on request)

JCR Automation 1426 Ryan Rd New Haven, IN 46774 Phone: 260-493-6606