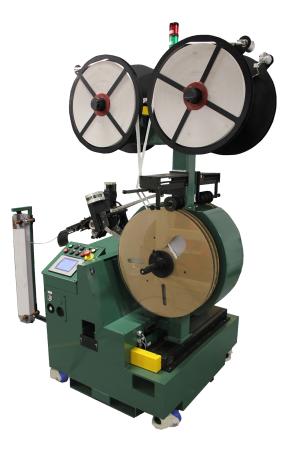

# Wyndmaster 324P Four Spindle Automatic Take-up System

# **FEATURES**

- Automatic Cut and Transfer
- Overwind Operation
- Non-Contact Loop Control
- Single Strip Operation
- Four Reel Capacity
- Programmable Paper Tension
- Four Spindle Operator Start Paper Interleaf
- Tangential Product Feeder
- Part Counter with Operator Alert System
- Programmable Operator Interface with Diagnostics
- Quick Release Reel Flanges
- Sample Strip with Programmable Cut Location

#### **REEL DIAMETER (MAX)**

36 Inches (others available on request)

## FEED RATE CAPABILITY

800 IPM