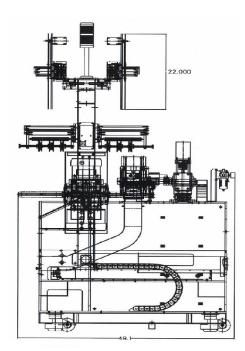

# Wyndmaster 324P Four Spindle Automatic Take-up System

#### **REEL DIAMETER (MAX)**

36 Inches (others available on request)