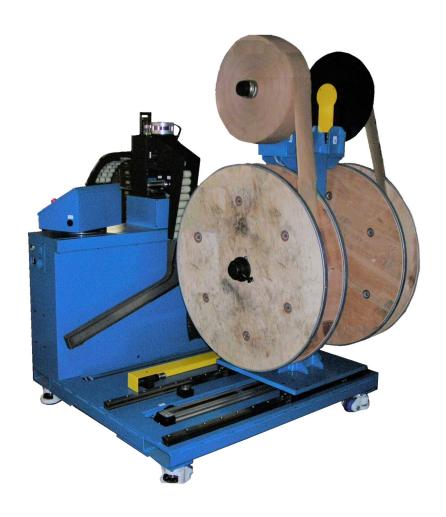

## Wyndmaster 320HD Two Spindle Automatic Take-up System

### **FEATURES**

- Single Strip Operation
- Two Reel Capacity
- Automatic Reel Transfer
- Ultrasonic Loop Control
- Sample Strip with Programmable Cut Location
- Operator Start Paper Interleaf with Programmable Tensioning

#### **MATERIAL WIDTH (MAX)**

7 Inches

#### **REEL DIAMETER (MAX)**

48 Inches (others available on request)

#### **REEL CENTER CORE**

18.5 inches (others available upon request)