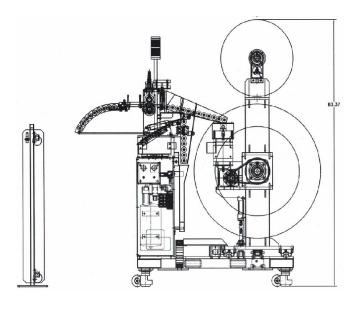

## Wyndmaster 320HD Two Spindle Automatic Take-up System

#### **MATERIAL WIDTH (MAX)**

7 Inches

#### **REEL DIAMETER (MAX)**

48 Inches (others available on request)

#### **REEL CENTER CORE**

18.5 inches (others available upon request)