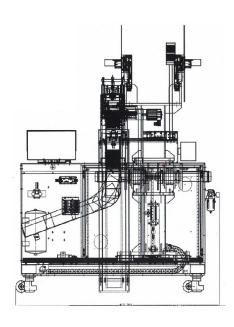

## Wyndmaster 320HD Two Spindle Automatic Take-up System

### **FEATURES**

- Single Strip Operation
- Two Reel Capacity
- Automatic Reel Transfer
- Ultrasonic Loop Control
- Sample Strip with Programmable Cut Location
- Operator Start Paper Interleaf with Programmable Tensioning

### **OPTIONS**

- Integrated Vision Inspection System
- Dancer Loop Control
- Material Component Selection for Corrosive Environments