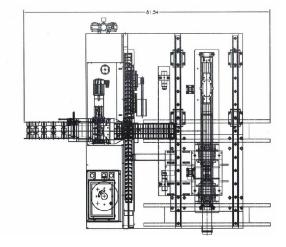

## Wyndmaster 320HD Two Spindle Automatic Take-up System

### **FEATURES**

- Single Strip Operation
- Two Reel Capacity
- Automatic Reel Transfer
- Ultrasonic Loop Control
- Sample Strip with Programmable Cut Location
- Operator Start Paper Interleaf with Programmable Tensioning

### **OPTIONS**

- Integrated Vision Inspection System
- Dancer Loop Control
- Material Component Selection for Corrosive Environments