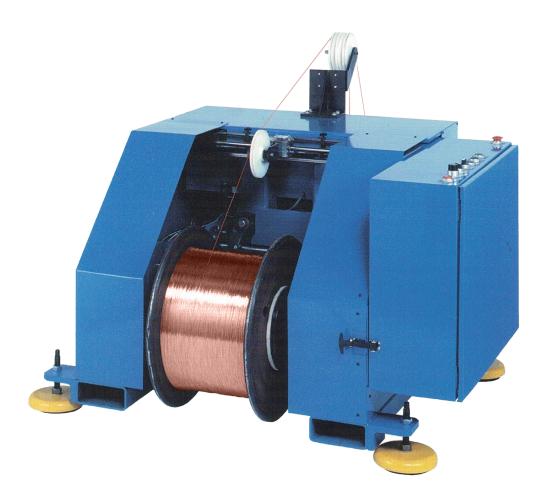

## **FEATURES**

- Automatic Load and Lift System
- High Speed Operation
- Dancer Loop Control
- Product Guide Pulley
- Variable Speed Spindle Drive
- Adjustable Traverse Pitch
- Vibration Isolation and Leveling Feet

# **OPTIONS**

- Non-Contact Loop Control
- Length Counter with Operator Alert System
- Custom Tooling for Multiple Reel Sizes

### **REEL DIAMETER (MAX)**

22 inches diameter x 12 inches wide (others available upon request)