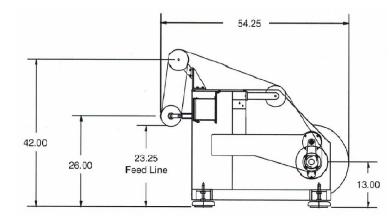

### FEED RATE CAPACITY

600 IPM @ 12" Core

#### **FEED DIRECTION**

Left to Right or Right to Left (Per Customer Request)

JCR Automation 1426 Ryan Rd New Haven, IN 46774 Phone: 260-493-6606