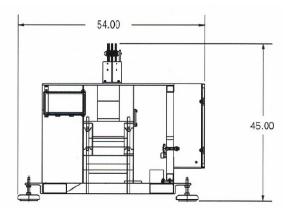

### **POWER REQUIREMENTS**

120 VAC, single phase, 20A

**MATERIAL WIDTH (MAX)** 

(Per Customer Request)

### **REEL DIAMETER (MAX)**

22 inches diameter x 12 inches wide (others available upon request)