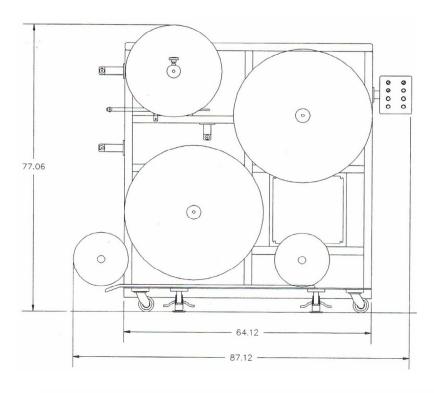

# **Wyndmaster 121**

**Specifications** 

#### **REEL DIAMETER (MAX)**

36.0 Inches