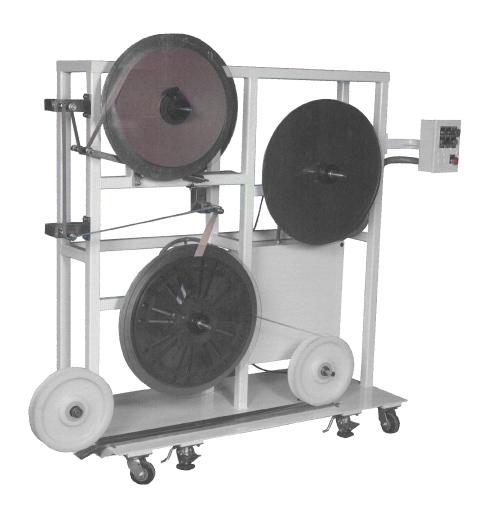

# **Wyndmaster 121**

# **FEATURES**

- Simple operator controls
- Variable speed DC spindle drives
- Up to 36" reel diameter
- Quick lock hubs
- Switch selectable take-up or payout
- Switch selectable underwind or overwind

# **OPTIONS**

- Spindle adapters
- Part / Length counter
- Material component selection for corrosive environments
- Non-contact loop control
- Custom product tooling