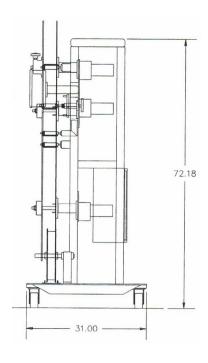

ck lock hubs
- Switch selectable take-up or payout
- Switch selectable underwind or overwind

# **OPTIONS**

- Spindle adapters
- Part / Length counter
- Material component selection for corrosive environments
- Non-contact loop control
- Custom product tooling







# **Wyndmaster 121**

**Specifications** 

#### **POWER REQUIREMENTS**

110 VAC, single phase, 10A

# **MATERIAL WIDTH (MAX)**

3.0 Inches

#### **REEL DIAMETER (MAX)**

36.0 Inches

#### **SPINDLE MOTOR**

1/4 HP Motor, 159 RPM, DC

#### **FEED RATE**

200 FPM @ 5" Core Diameter

#### **SPINDLE DIAMETER**

(Per Customer Request)

#### **PAINT COLOR**

Vista Green (Per Customer Request)

#### PAPER INTERLEAF

24 " MAX Diameter (Per Customer Request)

#### **PRODUCT FEED**

Left to Right or Right to Left (Must Be Specific)