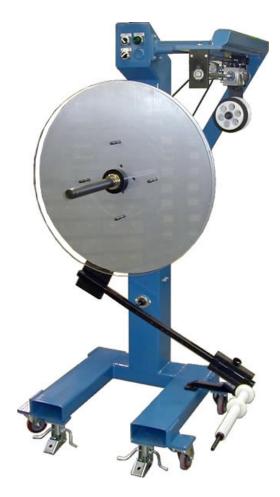

| Wyndmaste      | er 100TR |
|----------------|----------|
| Take-Up System |          |

## **FEATURES**

- Simple Operator Controls
- Variable Speed DC Spindle Drive
- Uhing Traverse Feeder
- Dancer Loop Control
- Adjustable Tension
- Selectable Overwind / Underwind Operation

## **OPTIONS**

- Non-Contact Loop Control
- Spindle Adapters to Accept Various Reel Cores
- Collapsible Mandrel
- High or Low Limit Shutdown Contacts

**POWER REQUIREMENTS** 

120 VAC, single phase, 5A

**MATERIAL WIDTH (MAX)** 

3.0 Inches

**REEL DIAMETER (MAX)** 24.0 Inches

SPINDLE MOTOR 76 RPM, 1/8 HP, DC

FEED RATE CAPACITY 1200 IPM @ 5" Core

SPINDLE DIAMETER (Per Customer Request)

**DRIVE PIN** (Per Customer Request)

**TRAVERSE PITCH** 

0.00 - 2.00 Inches

## **FEED DIRECTION**

Left to Right or Right to Left (Per Customer Request)

JCR Automation 1426 Ryan Rd New Haven, IN 46774 Phone: 260-493-6606