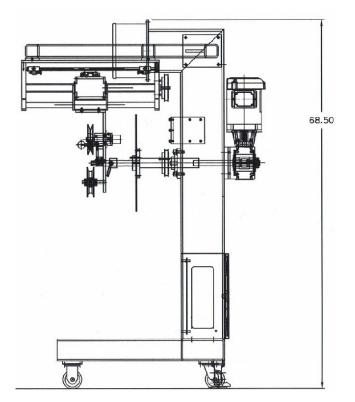

| Wyndmaste      | er 100TR |
|----------------|----------|
| Take-Up System |          |

## **FEATURES**

- Simple Operator Controls
- Variable Speed DC Spindle Drive
- Uhing Traverse Feeder
- Dancer Loop Control
- Adjustable Tension
- Selectable Overwind / Underwind Operation

## **OPTIONS**

- Non-Contact Loop Control
- Spindle Adapters to Accept Various Reel Cores
- Collapsible Mandrel
- High or Low Limit Shutdown Contacts

**POWER REQUIREMENTS** 

120 VAC, single phase, 5A

**MATERIAL WIDTH (MAX)** 

3.0 Inches

**REEL DIAMETER (MAX)** 24.0 Inches

SPINDLE MOTOR 76 RPM, 1/8 HP, DC

FEED RATE CAPACITY 1200 IPM @ 5" Core

SPINDLE DIAMETER (Per Customer Request)

**DRIVE PIN** (Per Customer Request)

**TRAVERSE PITCH** 

0.00 - 2.00 Inches

## **FEED DIRECTION**

Left to Right or Right to Left (Per Customer Request)

JCR Automation 1426 Ryan Rd New Haven, IN 46774 Phone: 260-493-6606