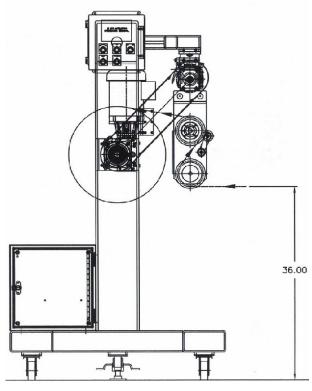

| Wyndmaste      | er 100TR |
|----------------|----------|
| Take-Up System |          |

## **FEATURES**

- Simple Operator Controls
- Variable Speed DC Spindle Drive
- Uhing Traverse Feeder
- Dancer Loop Control
- Adjustable Tension
- Selectable Overwind / Underwind Operation

## **OPTIONS**

- Non-Contact Loop Control
- Spindle Adapters to Accept Various Reel Cores
- Collapsible Mandrel
- High or Low Limit Shutdown Contacts

**POWER REQUIREMENTS** 

120 VAC, single phase, 5A

**MATERIAL WIDTH (MAX)** 

3.0 Inches

**REEL DIAMETER (MAX)** 24.0 Inches

SPINDLE MOTOR 76 RPM, 1/8 HP, DC

FEED RATE CAPACITY 1200 IPM @ 5" Core

SPINDLE DIAMETER (Per Customer Request)

**DRIVE PIN** (Per Customer Request)

**TRAVERSE PITCH** 

0.00 - 2.00 Inches

## **FEED DIRECTION**

Left to Right or Right to Left (Per Customer Request)

JCR Automation 1426 Ryan Rd New Haven, IN 46774 Phone: 260-493-6606