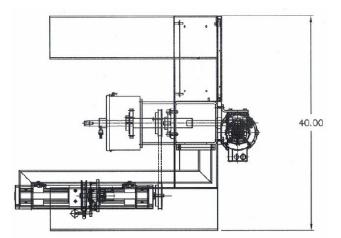

| Wyndmaste      | er 100TR |
|----------------|----------|
| Take-Up System |          |

## **FEATURES**

- Simple Operator Controls
- Variable Speed DC Spindle Drive
- Uhing Traverse Feeder
- Dancer Loop Control
- Adjustable Tension
- Selectable Overwind / Underwind Operation

## **OPTIONS**

- Non-Contact Loop Control
- Spindle Adapters to Accept Various Reel Cores
- Collapsible Mandrel
- High or Low Limit Shutdown Contacts

**POWER REQUIREMENTS** 

120 VAC, single phase, 5A

**MATERIAL WIDTH (MAX)** 

3.0 Inches

**REEL DIAMETER (MAX)** 24.0 Inches

SPINDLE MOTOR 76 RPM, 1/8 HP, DC

FEED RATE CAPACITY 1200 IPM @ 5" Core

SPINDLE DIAMETER (Per Customer Request)

**DRIVE PIN** (Per Customer Request)

**TRAVERSE PITCH** 

0.00 - 2.00 Inches

## **FEED DIRECTION**

Left to Right or Right to Left (Per Customer Request)

JCR Automation 1426 Ryan Rd New Haven, IN 46774 Phone: 260-493-6606