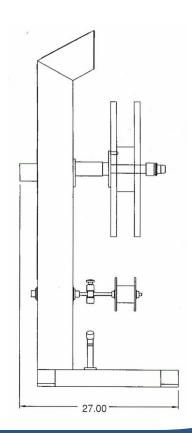

Adjustable Tension
- Selectable Take-up / Payout Operation
- Selectable Overwind / Underwind Operation

## **OPTIONS**

- Non-Contact Loop Control
- Paper Interleaf
- Spindle Adapters to Accept Various Reel Cores
- · Collapsible Mandrel
- High or Low Limit Shutdown Contacts









# Wyndmaster 100 Specifications

#### **POWER REQUIREMENTS**

120 VAC, single phase, 5A

## **MATERIAL WIDTH (MAX)**

3.0 Inches

### **REEL DIAMETER (MAX)**

32.0 Inches / 48.0 Inches (optional)

#### **SPINDLE MOTOR**

76 RPM, 1/8 HP, DC

#### **FEED RATE CAPACITY**

1200 IPM @ 5" Core

#### **SPINDLE DIAMETER**

(Per Customer Request)

#### **DRIVE PIN**

(Per Customer Request)

#### **PRODUCT TENSION**

1-5 lbs. Slide Weight

#### **FEED DIRECTION**

Left to Right or Right to Left (Per Customer Request)