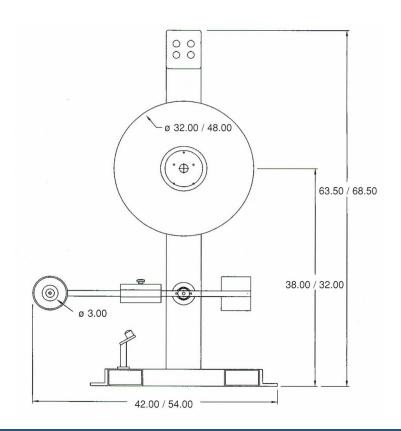

## **MATERIAL WIDTH (MAX)**

3.0 Inches

### **REEL DIAMETER (MAX)**

32.0 Inches / 48.0 Inches (optional)