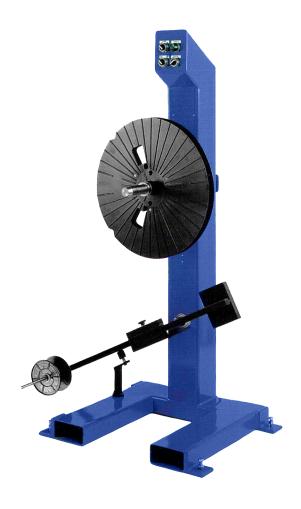

# Wyndmaster 100 Take-Up and Payout System

## **FEATURES**

- Simple Operator Controls
- Variable Speed DC Spindle Drive
- Dancer Loop Control
- Quick Lock Hub
- Adjustable Tension
- Selectable Take-up / Payout Operation
- Selectable Overwind / Underwind Operation

## **OPTIONS**

- Non-Contact Loop Control
- Paper Interleaf
- Spindle Adapters to Accept Various Reel Cores
- · Collapsible Mandrel
- High or Low Limit Shutdown Contacts