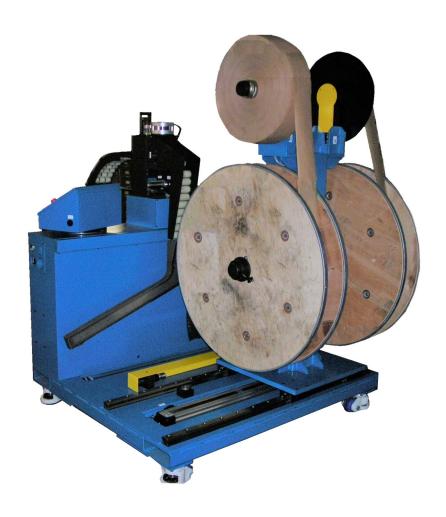

## Wyndmaster 320HD Two Spindle Automatic Take-up System

### **FEATURES**

- Single Strip Operation
- Two Reel Capacity
- Automatic Reel Transfer
- Non-Contact PC Loop Control
- Sample Strip with Programmable Cut Location
- Operator Start Paper Interleaf with Programmable Tensioning

#### MATERIAL WIDTH (MAX)

18 Inches

#### **REEL DIAMETER (MAX)**

44 Inches (others available on request)

#### **REEL CENTER CORE**

8.0 inches (others available upon request)