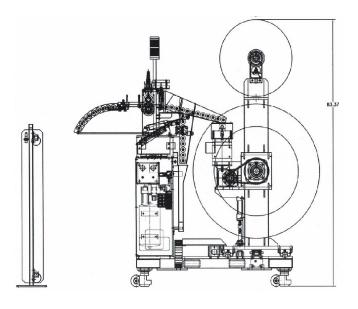

## Wyndmaster 320HD Two Spindle Automatic Take-up System

# Wyndmaster 320HD Specifications