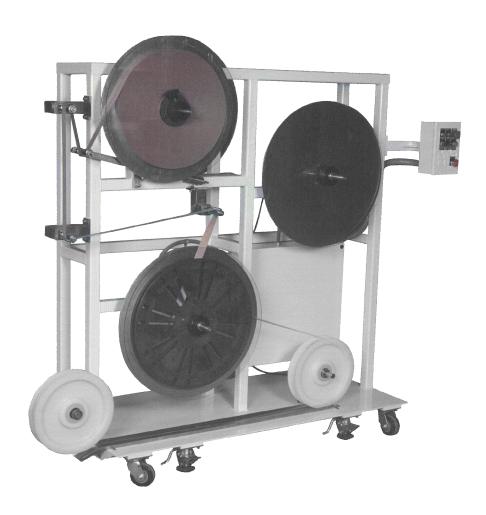

# **Wyndmaster 121**

# Dual Spindle Payout / Take-up Remote Speed Reference and Paper Interleaf

# **FEATURES**

- Simple operator controls
- Variable speed DC spindle drives
- Up to 36" reel diameter
- Lexan reel covers
- Quick lock hubs
- Switch selectable take-up or payout
- Switch selectable underwind or overwind