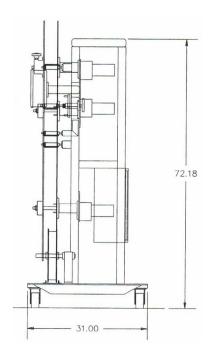

table take-up or payout
- Switch selectable underwind or overwind

# **OPTIONS**

- Spindle adapters
- Part / Length counter
- Material component selection for corrosive environments
- Dancer loop control
- Non-contact loop control
- Custom product tooling





# **Wyndmaster 121**

**Specifications** 

### **POWER REQUIREMENTS**

110 VAC, single phase, 10A

# **MATERIAL WIDTH (MAX)**

3.0 Inches

## **REEL DIAMETER (MAX)**

36.0 Inches

#### **SPINDLE MOTOR**

1/4 HP Motor, 11:1 ratio, 159 RPM, DC

#### **FEED RATE**

200 FPM @ 5" Core Diameter

## **SPINDLE DIAMETER**

(Per Customer Request)

#### **PAINT COLOR**

Vista Green (Per Customer Request)

#### PAPER INTERLEAF

24 " MAX Diameter (Per Customer Request)

#### **PRODUCT FEED**

Left to Right or Right to Left (Must Be Specific)