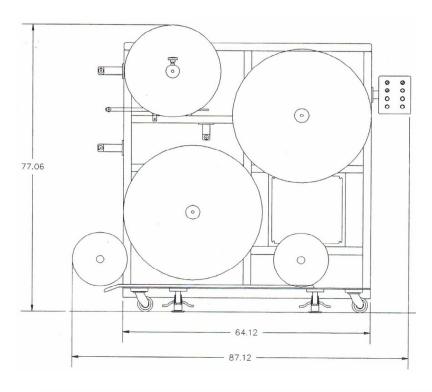

ectable take-up or payout
- Switch selectable underwind or overwind

# **OPTIONS**

- Spindle adapters
- Part / Length counter
- Material component selection for corrosive environments
- Dancer loop control
- Non-contact loop control
- Custom product tooling





# **Wyndmaster 121**

**Specifications** 

### **POWER REQUIREMENTS**

110 VAC, single phase, 10A

# **MATERIAL WIDTH (MAX)**

3.0 Inches

## **REEL DIAMETER (MAX)**

36.0 Inches

#### **SPINDLE MOTOR**

1/4 HP Motor, 11:1 ratio, 159 RPM, DC

#### **FEED RATE**

200 FPM @ 5" Core Diameter

## **SPINDLE DIAMETER**

(Per Customer Request)

#### **PAINT COLOR**

Vista Green (Per Customer Request)

#### PAPER INTERLEAF

24 " MAX Diameter (Per Customer Request)

#### **PRODUCT FEED**

Left to Right or Right to Left (Must Be Specific)