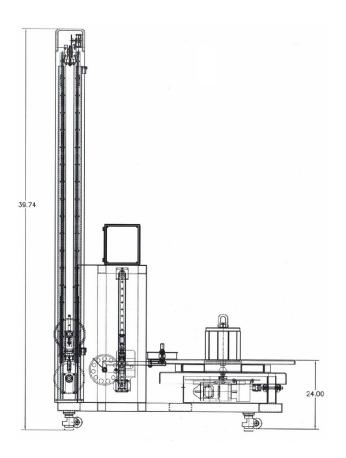

# **Specifications**

### **TABLE DIAMETER**

44 Inches

### **TOTAL LAYER HEIGHT**

26 Inches

### **PALLET DIAMETER**

50 Inches