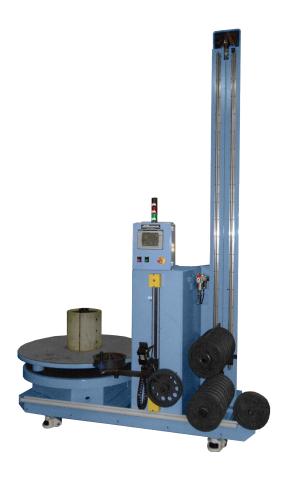

# **Wyndmaster 510 with Accumulator**

**Horizontal Pallet Winding System Single Strip Take-up** 

# **FEATURES**

- Single Table Platform with Non-Skid Surface
- Touch Screen Operator Interface with Diagnostics
- Powered Feeder
- Cw or CCW Table Operation
- Non- Contact PC Loop control
- Variable Feed Rate
- Automatic Layer Indexing
- Accumulator

# **OPTIONS**

- Vision Inspection System
- Customer Product Tooling