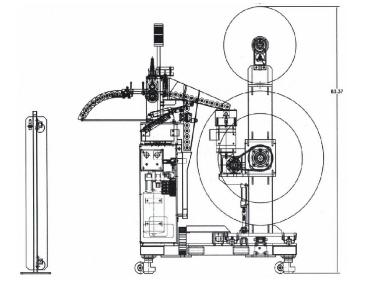

Wyndmaster 320HD Two Spindle Automatic Take-up System

## **FEATURES**

- Single Strip Operation
- Two Reel Capacity
- Automatic Reel Transfer
- Non-Contact PC Loop Control
- Sample Strip with Programmable Cut Location
- Operator Start Paper Interleaf with Programmable
  Tensioning

## **OPTIONS**

- Integrated Vision Inspection System
- Dancer Loop Control
- Ultrasonic Loop Control
- Material Component Selection for Corrosive Environments

POWER REQUIREMENTS

120 VAC, single phase, 20A

## **AIR SUPPLY**

80 PSI

MATERIAL WIDTH (MAX)

18 Inches

**REEL DIAMETER (MAX)** 44 Inches (others available on request)

FEED RATE CAPABILITY 500 IPM

REEL CENTER CORE

8.0 inches (others available upon request)

**FEED DIRECTION** Left to right or right to left (must be specified).

SPINDLE MOTOR

1/2 HP

JCR Automation 1426 Ryan Rd New Haven, IN 46774 Phone: 260-493-6606