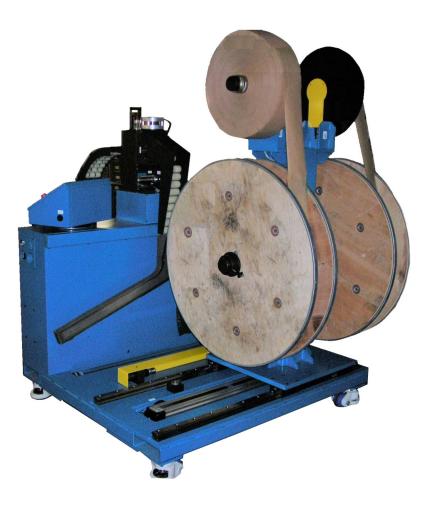

Wyndmaster 320HD Two Spindle Automatic Take-up System

## **FEATURES**

- Single Strip Operation
- Two Reel Capacity
- Automatic Reel Transfer
- Non-Contact PC Loop Control
- Sample Strip with Programmable Cut Location
- Operator Start Paper Interleaf with Programmable
  Tensioning

## **OPTIONS**

- Integrated Vision Inspection System
- Dancer Loop Control
- Ultrasonic Loop Control
- Material Component Selection for Corrosive Environments

POWER REQUIREMENTS

120 VAC, single phase, 20A

## **AIR SUPPLY**

80 PSI

MATERIAL WIDTH (MAX)

18 Inches

**REEL DIAMETER (MAX)** 44 Inches (others available on request)

FEED RATE CAPABILITY 500 IPM

REEL CENTER CORE

8.0 inches (others available upon request)

**FEED DIRECTION** Left to right or right to left (must be specified).

SPINDLE MOTOR

1/2 HP

JCR Automation 1426 Ryan Rd New Haven, IN 46774 Phone: 260-493-6606