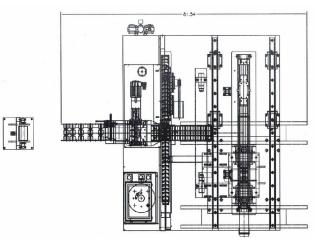

Wyndmaster 320HD Two Spindle Automatic Take-up System

## **FEATURES**

- Single Strip Operation
- Two Reel Capacity
- Automatic Reel Transfer
- Non-Contact PC Loop Control
- Sample Strip with Programmable Cut Location
- Operator Start Paper Interleaf with Programmable
  Tensioning

## **OPTIONS**

- Integrated Vision Inspection System
- Dancer Loop Control
- Ultrasonic Loop Control
- Material Component Selection for Corrosive Environments

POWER REQUIREMENTS

120 VAC, single phase, 20A

## **AIR SUPPLY**

80 PSI

MATERIAL WIDTH (MAX)

18 Inches

**REEL DIAMETER (MAX)** 44 Inches (others available on request)

FEED RATE CAPABILITY 500 IPM

REEL CENTER CORE

8.0 inches (others available upon request)

**FEED DIRECTION** Left to right or right to left (must be specified).

SPINDLE MOTOR

1/2 HP

JCR Automation 1426 Ryan Rd New Haven, IN 46774 Phone: 260-493-6606