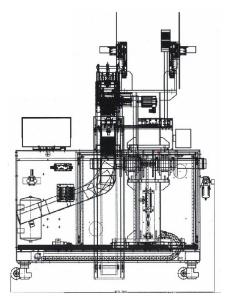

Wyndmaster 320HD Two Spindle Automatic Take-up System

## **FEATURES**

- Single Strip Operation
- Two Reel Capacity
- Automatic Reel Transfer
- Non-Contact PC Loop Control
- Sample Strip with Programmable Cut Location
- Operator Start Paper Interleaf with Programmable
  Tensioning

## **OPTIONS**

- Integrated Vision Inspection System
- Dancer Loop Control
- Ultrasonic Loop Control
- Material Component Selection for Corrosive Environments

POWER REQUIREMENTS

120 VAC, single phase, 20A

## **AIR SUPPLY**

80 PSI

MATERIAL WIDTH (MAX)

18 Inches

**REEL DIAMETER (MAX)** 44 Inches (others available on request)

FEED RATE CAPABILITY 500 IPM

REEL CENTER CORE

8.0 inches (others available upon request)

**FEED DIRECTION** Left to right or right to left (must be specified).

SPINDLE MOTOR

1/2 HP

JCR Automation 1426 Ryan Rd New Haven, IN 46774 Phone: 260-493-6606